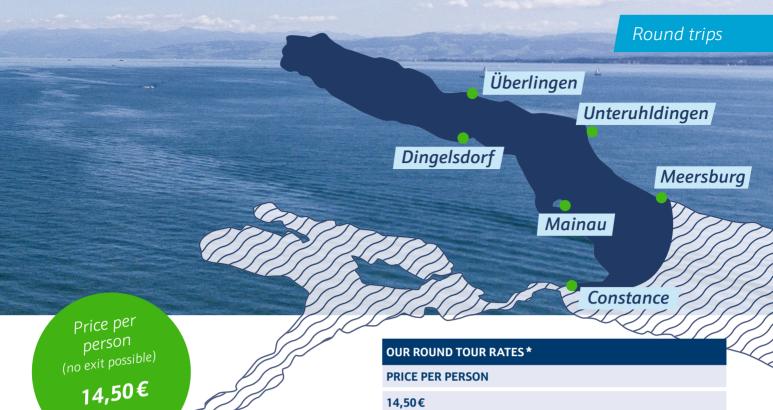

# ROUND TOURS

The Untersee - the Lower Lake Constance - a primeval cultural landscape with German and Swiss shores. Discover the famous World Heritage Site with its three medieval churches, which once belonged to the Reichenau monastery. In between, vegetables, herbs and wine thrive in the market gardens, fields and vineyards. And with each ringing of the bells, the triad of this special, but completely undisturbed island world resounds: naturalness and authenticity.

#### OUR ROUND TOUR RATES\*

Reichenau

PRICE PER PERSON IN GROUP

13,20€

Radolfzell

Iznang

| FROM | RADOLFZELL |
|------|------------|
|      |            |

Tuesday – Sunday & holidays, March 29<sup>th</sup> – October 13<sup>th</sup>

# ROUND TOURS & TRIPS

Take your guests on a tour of the Überlinger-See aboard one of our boats. There's picturesque Meersburg with the oldest inhabited castle in Germany, the romantic flower island Mainau – a floral paradise in the middle of Lake Constance, the historic pile buildings with 23 reconstructed houses,

Make a great offer for your guests with our day pass round tour ticket for € 14.50 p.p. or enable them to spend a whole day on the Überlinger See with a day ticket.

the imposing pilgrimage church Birnau and the unique Überlingen with one of the longest promenades on Lake Constance. During the cruise, your guests will not only enjoy some fantastic views of unique excursion destinations but also the beautiful coastal landscape.