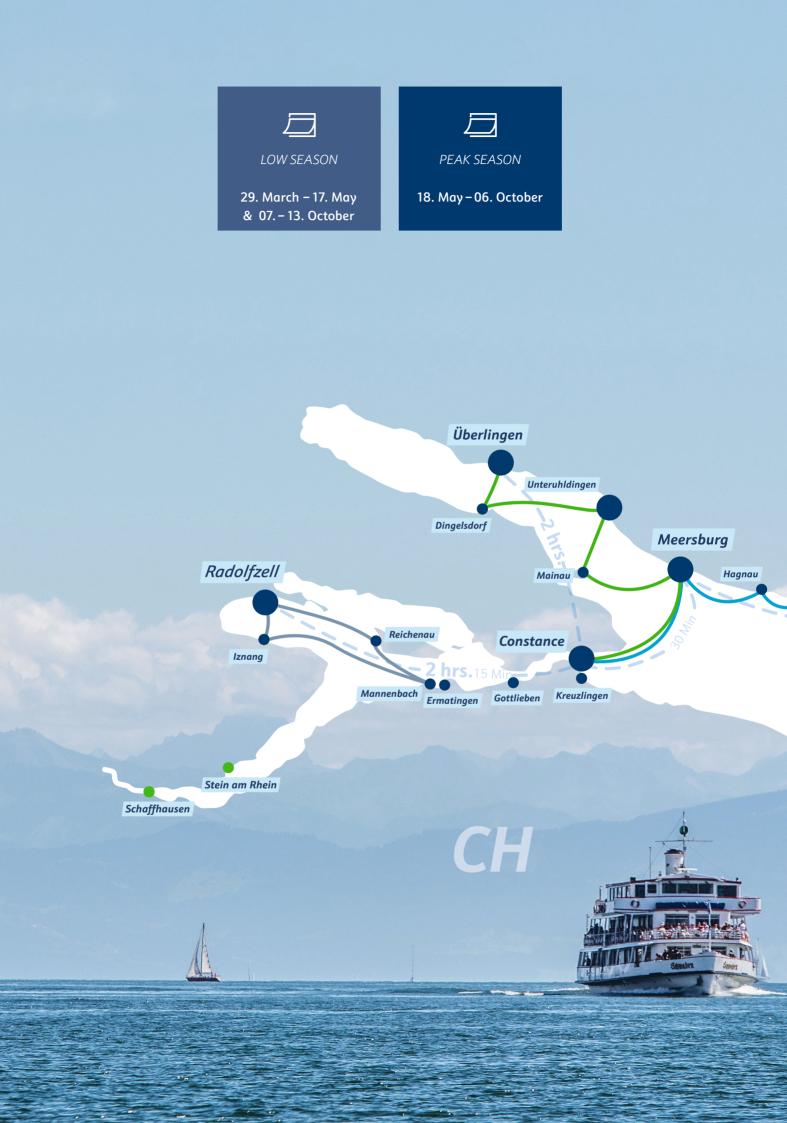

## CRUISE SCHEDULE

| ROUND TR                               | RIPS AND TO   | OURS*                                                           |          |      |                      |                                                   | PAG   | E              |
|----------------------------------------|---------------|-----------------------------------------------------------------|----------|------|----------------------|---------------------------------------------------|-------|----------------|
| Radolfzell,                            | Iznang, Reid  | henau   29. Mar – 13. Oct                                       |          |      | Round tours starting | g in the Untersee                                 | 5     |                |
|                                        |               | f, Unteruhldingen, Mainau,<br>  29. Mar – 13. Oct               |          |      | Round tours starting | g in the Überlinger See                           | 6 - 7 | 7              |
|                                        |               | Friedrichshafen, Langenargen, Kressb<br>ırg   29. Mar – 13. Oct | ronn,    |      | Round tours starting | g in the Obersee                                  | 8     |                |
| Lindau & L                             | indau Spielb. | oank   23. Mar – 3. Nov                                         |          |      | Round trips and tou  | rs starting in Lindau                             | 9 - 1 | 0              |
| Constance                              | & Lindau      | 19. Oct – 22. Dez                                               |          |      | Autumn & Winter at   | Lake Constance                                    | 11    |                |
|                                        |               |                                                                 |          |      |                      | Market Market Market                              |       |                |
| SCENIC CF                              | RUISES & EV   | ENTS                                                            |          |      | 19. + 26. Jul        | Bregenzer Festspiel-Kreuzfa<br>Festspiel-Transfer | hrt & | 18             |
| 31. Mar +                              |               | Osterbrunch                                                     | 12       |      | 22. Jul              | Hafenfest Uhldingen<br>spectator ship             |       | 20             |
| 14. Apr –<br>27. Apr                   | 12. May       | Spargel-Genuss<br>Flottensternfahrt                             | 12<br>20 |      | 27. Jul              | Uferfest Langenargen<br>spectator ship            |       | 21             |
| 27.70                                  |               |                                                                 | 20       |      | 29. Jul – 9. Sep     | Sundowner ab Lindau Spielb                        | ank   | 14             |
| 10. May                                |               | Weinpröble ab Lindau                                            | 14       |      |                      |                                                   |       |                |
| 12. May                                |               | Muttertagsfahrt                                                 | 13       | NO N | 2. – 5. Aug          | Shuttle to Mainau Musical N                       | ights | 20             |
| 18. May –                              | 28. Sep       | Grill-Fahrt                                                     | 14       |      | 2. – 4. Aug          | Reichenauer Weinfest-Shutt                        | le    | 20             |
| 18. May                                |               | Stimmungsvolles Weinpröble                                      | 13       |      | 2. + 9. + 16. Aug    | Bregenzer Festspiel-Kreuzfa<br>Festspiel-Transfer | hrt & | 18             |
| 21. May –                              | 1. Jun        | Sundowner ab Lindau Spielbank                                   | 14       |      | 10. Aug              | Konstanzer Seenachtfest                           |       | 20             |
| 23. May –                              | 26. Sep       | Pizza-Pasta-Fahrt                                               | 14       |      |                      |                                                   |       |                |
| 21 Ман                                 |               | Escort trip to the 'RUND UM'                                    | 20       |      | 8. Sep               | Bayrisches Frühstück                              |       | 13             |
| 31. May                                |               | regatta                                                         | 20       | _    | 13. Sep              | Weinpröble im Überlinger Se                       | e     | 14             |
| 14. Jun                                |               | Weinpröble im Überlinger See                                    | 14       |      | 13. Sep              | Spirituosenpröble                                 |       | 14             |
| 21. lun                                |               |                                                                 |          |      | 21. Sep              | Stimmungsvolles Weinpröble                        | е     | 13             |
|                                        |               | Weingenuss im Obersee                                           | 14       |      | 100                  |                                                   |       | and the second |
| 30. Jun                                |               | Bayrisches Frühstück                                            | 13       |      | 3. + 4. Oct          | Herbstschlemmerei                                 |       | 14             |
| 13. Jul                                |               | Seehasenfest Friedrichshafen<br>spectator ship                  | 21       |      | 7. – 13. Oct         | Zwiebelkuchen-Fahrt                               |       | 14             |
| From July<br>all perform<br>until Augu |               | Festspiel-Shuttle & Schiff-Bus<br>Transfer zu den Bregenzer     | 19       |      | 29. Nov – 22. Dez    | Adventsfahrten                                    |       | 15             |
| 21. Jul                                | 51 1011       | Festspielen<br>Round trip Hausherrenfest                        | 21       |      | 1. – 22. Dez         | Adventsfrühstück                                  |       | 15             |
| 1000                                   |               |                                                                 |          |      |                      |                                                   |       |                |

# ROUND TOURS

The Untersee - the Lower Lake Constance - a primeval cultural landscape with German and Swiss shores. Discover the famous World Heritage Site with its three medieval churches, which once belonged to the Reichenau monastery. In between, vegetables, herbs and wine thrive in the market gardens, fields and vineyards. And with each ringing of the bells, the triad of this special, but completely undisturbed island world resounds: naturalness and authenticity.

## LOW SEASON

29. March – 17. May & 7. – 13. October 18. May – 6. October

PEAK SEASON

1 1

# ROUND TOURS & TRIPS

Take your guests on a tour of the Überlinger-See aboard one of our boats. There's picturesque Meersburg with the oldest inhabited castle in Germany, the romantic flower island Mainau – a floral paradise in the middle of Lake Constance, the historic pile buildings with 23 reconstructed houses,

Make a great offer for your guests with our day pass round tour ticket for € 14.50 p.p. or enable them to spend a whole day on the Überlinger See with a day ticket.

the imposing pilgrimage church Birnau and the unique Überlingen with one of the longest promenades on Lake Constance. During the cruise, your guests will not only enjoy some fantastic views of unique excursion destinations but also the beautiful coastal landscape.

# ROUND TOURS & TRIPS WITH START IN THE UPPER LAKE

Enjoy a relaxing round trip on the lake and discover the different shores of Lake Constance. Please note that an exit at Stopovers along the route are not allowed.