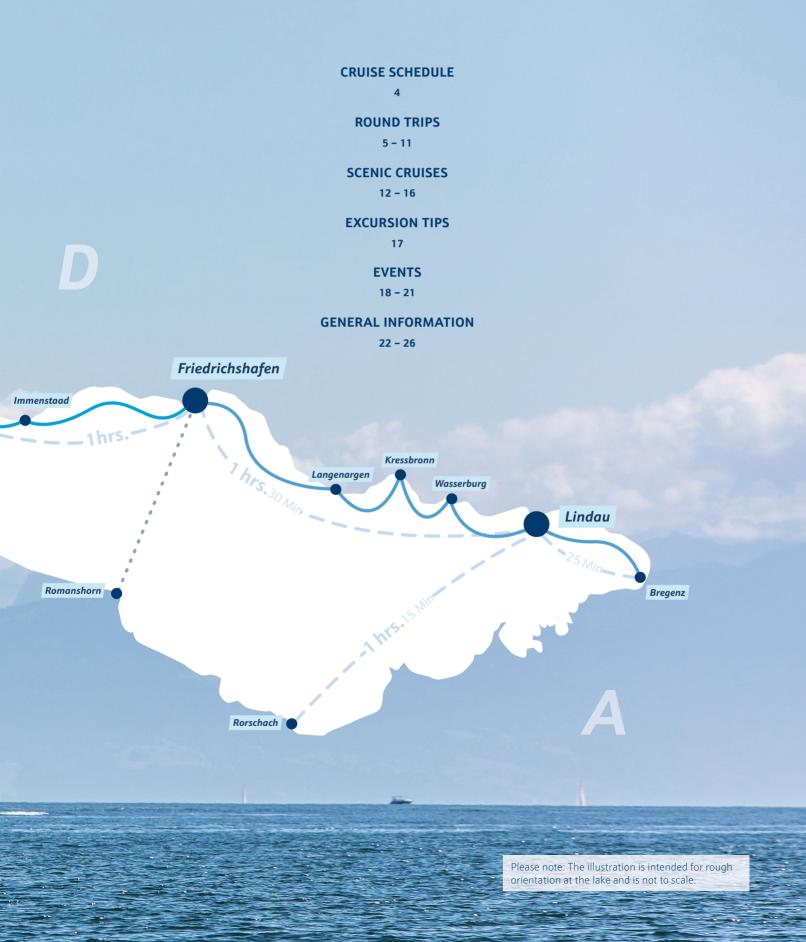

## CRUISE SCHEDULE

| ROUND TR                               | RIPS AND TO   | OURS*                                                           |          |      |                      |                                                   | PAG   | E              |
|----------------------------------------|---------------|-----------------------------------------------------------------|----------|------|----------------------|---------------------------------------------------|-------|----------------|
| Radolfzell,                            | Iznang, Reid  | henau   29. Mar – 13. Oct                                       |          |      | Round tours starting | g in the Untersee                                 | 5     |                |
|                                        |               | f, Unteruhldingen, Mainau,<br>  29. Mar – 13. Oct               |          |      | Round tours starting | g in the Überlinger See                           | 6 - 7 | 7              |
|                                        |               | Friedrichshafen, Langenargen, Kressb<br>ırg   29. Mar – 13. Oct | ronn,    |      | Round tours starting | g in the Obersee                                  | 8     |                |
| Lindau & L                             | indau Spielb. | oank   23. Mar – 3. Nov                                         |          |      | Round trips and tou  | rs starting in Lindau                             | 9 - 1 | 0              |
| Constance                              | & Lindau      | 19. Oct – 22. Dez                                               |          |      | Autumn & Winter at   | Lake Constance                                    | 11    |                |
|                                        |               |                                                                 |          |      |                      | Market Market Market                              |       |                |
| SCENIC CF                              | RUISES & EV   | ENTS                                                            |          |      | 19. + 26. Jul        | Bregenzer Festspiel-Kreuzfa<br>Festspiel-Transfer | hrt & | 18             |
| 31. Mar +                              |               | Osterbrunch                                                     | 12       |      | 22. Jul              | Hafenfest Uhldingen<br>spectator ship             |       | 20             |
| 14. Apr –<br>27. Apr                   | 12. May       | Spargel-Genuss<br>Flottensternfahrt                             | 12<br>20 |      | 27. Jul              | Uferfest Langenargen<br>spectator ship            |       | 21             |
| 27.70                                  |               |                                                                 | 20       |      | 29. Jul – 9. Sep     | Sundowner ab Lindau Spielb                        | ank   | 14             |
| 10. May                                |               | Weinpröble ab Lindau                                            | 14       |      |                      |                                                   |       |                |
| 12. May                                |               | Muttertagsfahrt                                                 | 13       | NO N | 2. – 5. Aug          | Shuttle to Mainau Musical N                       | ights | 20             |
| 18. May –                              | 28. Sep       | Grill-Fahrt                                                     | 14       |      | 2. – 4. Aug          | Reichenauer Weinfest-Shutt                        | le    | 20             |
| 18. May                                |               | Stimmungsvolles Weinpröble                                      | 13       |      | 2. + 9. + 16. Aug    | Bregenzer Festspiel-Kreuzfa<br>Festspiel-Transfer | hrt & | 18             |
| 21. May –                              | 1. Jun        | Sundowner ab Lindau Spielbank                                   | 14       |      | 10. Aug              | Konstanzer Seenachtfest                           |       | 20             |
| 23. May –                              | 26. Sep       | Pizza-Pasta-Fahrt                                               | 14       |      |                      |                                                   |       |                |
| 21 Ман                                 |               | Escort trip to the 'RUND UM'                                    | 20       |      | 8. Sep               | Bayrisches Frühstück                              |       | 13             |
| 31. May                                |               | regatta                                                         | 20       | _    | 13. Sep              | Weinpröble im Überlinger Se                       | e     | 14             |
| 14. Jun                                |               | Weinpröble im Überlinger See                                    | 14       |      | 13. Sep              | Spirituosenpröble                                 |       | 14             |
| 21. lun                                |               |                                                                 |          |      | 21. Sep              | Stimmungsvolles Weinpröble                        | е     | 13             |
|                                        |               | Weingenuss im Obersee                                           | 14       |      | 100                  |                                                   |       | and the second |
| 30. Jun                                |               | Bayrisches Frühstück                                            | 13       |      | 3. + 4. Oct          | Herbstschlemmerei                                 |       | 14             |
| 13. Jul                                |               | Seehasenfest Friedrichshafen<br>spectator ship                  | 21       |      | 7. – 13. Oct         | Zwiebelkuchen-Fahrt                               |       | 14             |
| From July<br>all perform<br>until Augu |               | Festspiel-Shuttle & Schiff-Bus<br>Transfer zu den Bregenzer     | 19       |      | 29. Nov – 22. Dez    | Adventsfahrten                                    |       | 15             |
| 21. Jul                                | 51 1011       | Festspielen<br>Round trip Hausherrenfest                        | 21       |      | 1. – 22. Dez         | Adventsfrühstück                                  |       | 15             |
| 1000                                   |               |                                                                 |          |      |                      |                                                   |       |                |

# ROUND TOURS & TRIPS WITH START IN THE UPPER LAKE

Enjoy a relaxing round trip on the lake and discover the different shores of Lake Constance. Please note that an exit at Stopovers along the route are not allowed.

## ROUND TOURS & TRIPS STARTING IN LINDAU