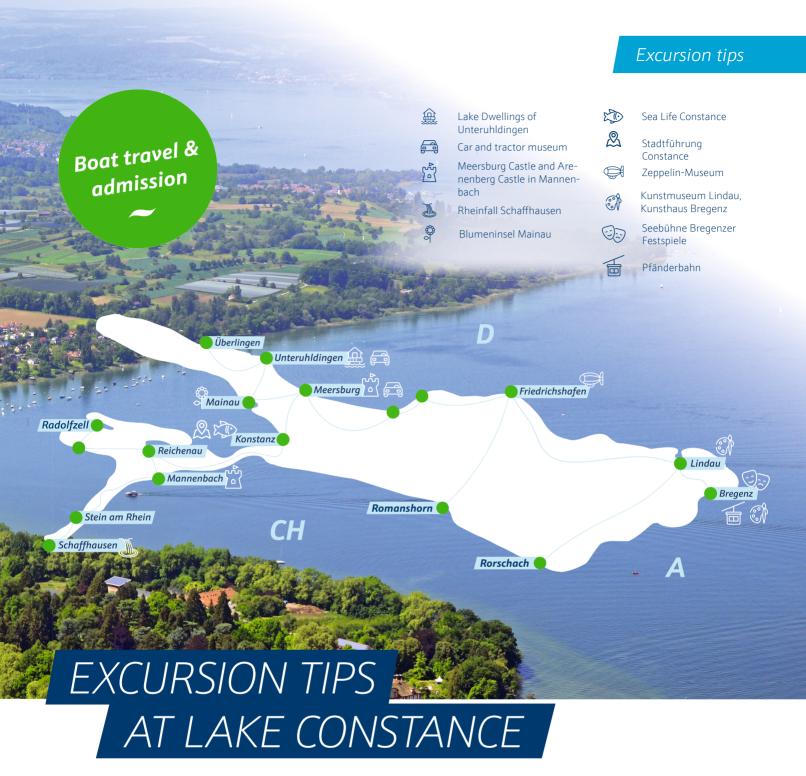

Admission tickets to the main attractions can be purchased in combination with your boat tour ticket.

#### The most beautiful destinations for excursions by boat

- ✓ Mainau Island
- Meersburg Castle
- Unteruhldingen Reptile House
- ✓ Sea Life Constance
- Constance guided tour
- Car and tractor museum
- Lindau Art Museum
- Arenenberg Castle in Mannenbach
- Zeppelin Museum Friedrichshafen
- Kunsthaus Bregenz (Art exhibition centre)
- ➤ Pfänderbahn Bregenz (cable car)